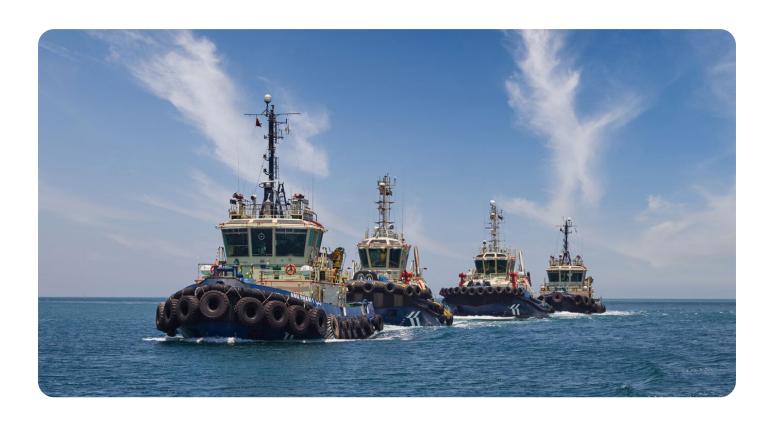

# **Extract of Assets**

Operated by a team of highly experience mariners, SAFEEN Marine Services' fleet provides integrated, tailor-made solutions for customers in the UAE and key regional and international markets.

29 Harbour Tugboats

7 Pilot Boats 9 Speed Boats

1 Mooring Tugs

1 Bathymetric Survey Boat

2 Passenger Ferries

2 Oil Spill Response (OSR) Boats

2 Buoy Maintenance Vessel

in @safeen-group

# **Towage**

We provide costal and terminal towage services across the wider Arabian Gulf and around the World with a highly sophisticated and modern fleet of vessels.