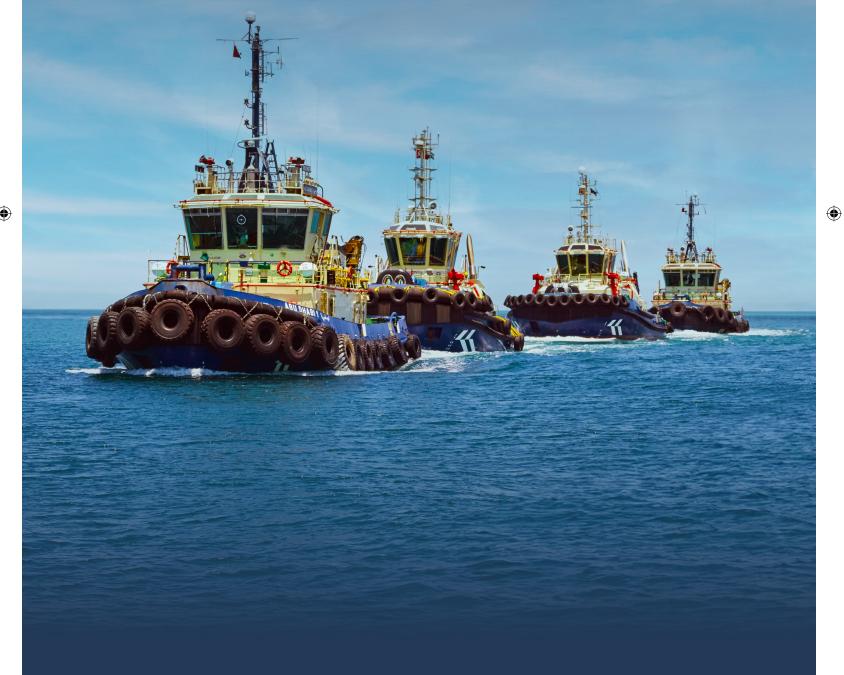

# **Extract of Assets**

Operated by a team of highly experience mariners, SAFEEN Marine Services' fleet provides integrated, tailor-made solutions for customers in the UAE and key regional and international markets.

29 Harbour Tugboats

7 Pilot Boats 9 Speed Boats

1 Mooring Tugs

1 Bathymetric Survey Boat

2 Passenger Ferries

2 Oil Spill Response (OSR) Boats

2 Buoy Maintenance Vessel

in @safeen-group